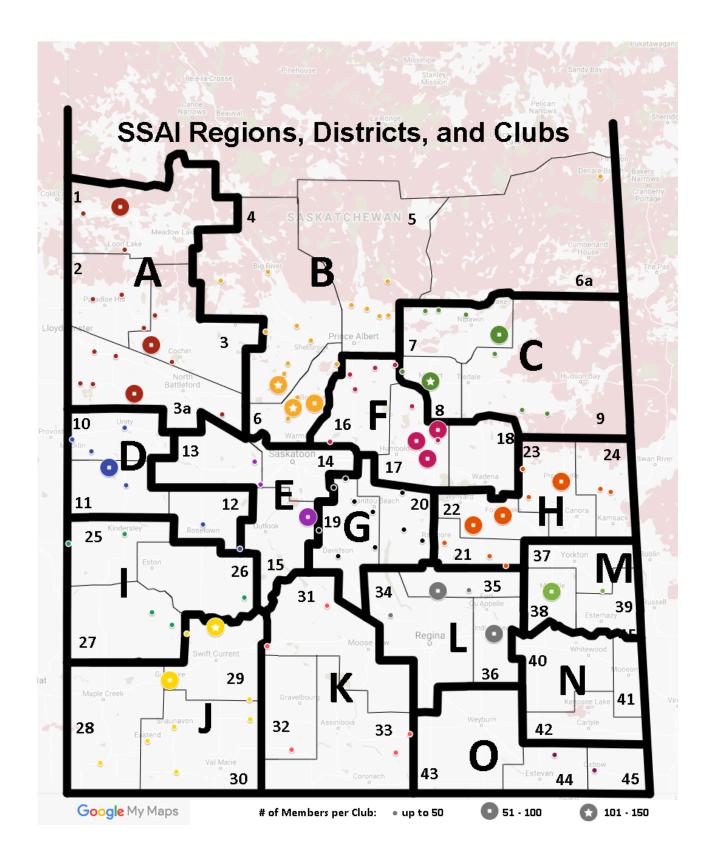

## SSAI Membership – as of June 1<sup>st</sup>, 2022:

#### 71 Clubs are currently in 'Good Standing'; 2350 members

47 Clubs have paid membership fees since April 1, 2022

11 Clubs have paid membership fees between Jan 1, - May 31, 2022

13 Clubs have paid membership fees in the past year

**6 Clubs have reported closures** 

### 32 Clubs have not paid membership in the past year

| last payment |       | Club # | Club Name                            | Region | District | members |
|--------------|-------|--------|--------------------------------------|--------|----------|---------|
| 12-Apr-21    |       | 120    | Goodsoil Silver Threads Sr. Citizens | Α      | 1        | 55      |
| 19-May-22    | \$155 | 48     | Loon Lake Seniors Inc                | А      | 1        | 31      |
| 27-May-22    | \$185 | 28     | Pierceland Senior Citizens           | Α      | 1        | 37      |
| 11-Apr-22    | \$100 | 76     | Frenchman Butte Senior Citizens      | Α      | 2        | 20      |
| 16-Aug-19    |       | 108    | Lashburn Senior Citizens Club        | Α      | 2        | 19      |
| 25-Feb-22    |       | 361    | Livelong Lakesiders Seniors          | Α      | 2        | 27      |
| 20-May-22    | \$100 | 336    | Marsden Golden Age Group Inc         | А      | 2        | 20      |
| 11-Apr-22    | \$185 | 142    | Mervin Merrymakers                   | Α      | 2        | 32      |
| 9-May-22     | \$90  | 148    | Neilburg SSAI                        | Α      | 2        | 18      |
| 11-May-22    | \$215 | 70     | Cut Knife SSAI                       | Α      | 3        | 43      |
| 25-Apr-22    | \$300 | 49     | Edam 49Érs                           | Α      | 3        | 60      |
| 14-May-20    |       | 213    | Maidstone Sr Citizens Drop In        | Α      | 3        | 20      |
| 16-Jul-21    |       | 214    | Maymont Seniors' Hall                | А      | 3        | 19      |
| 20-May-22    | \$215 | 134    | Meota Do Drop In Inc                 | А      | 3        | 43      |
| 20-May-22    | \$150 | 64     | Big River Seniors Assoc. Inc         | В      | 4        | 30      |
| 27-May-21    |       | 81     | Blaine Lake Seniors Centre           | В      | 4        | 99      |
| 9-May-22     | \$145 | 80     | Canwood Senior Citizens              | В      | 4        | 29      |
| 11-May-22    | \$110 | 58     | Chitek Lake Sunshine Group           | В      | 4        | 22      |
| 24-Apr-19    |       | 69     | Leask Happy Home Steaders            | В      | 4        | 52      |
| 9-May-22     | \$115 | 305    | Marcelin Senior Citizens             | В      | 4        | 23      |
| 30-Apr-19    |       | 95     | Shell Lake Senior Citizens           | В      | 4        | 37      |
|              |       |        | Shellbrook Senior Citizens Co-op     |        |          |         |
| 18-Nov-21    |       | 68     | Club                                 | В      | 4        | 37      |
| 7-Oct-19     |       | 441    | Candle Lake Seniors                  | В      | 5        | 47      |
|              |       |        | Christopher Lake Pine Tree Heritage  |        |          |         |
| 25-May-20    |       | 60     | Club                                 | В      | 5        | 15      |
| 22-Mar-21    |       | 458    | Meath Park Seniors                   | В      | 5        | 30      |
| 20-Dec-20    |       | 457    | Paddockwood Senior Citizens Club     | В      | 5        | 8       |
| 24-Apr-20    |       | 354    | Weirdale Senior Citizens Club        | В      | 5        | 35      |
| 9-Mar-22     |       | 602    | Hepburn Golden Age Centre            | В      | 6        | 21      |
| 25-May-22    | \$145 | 321    | Laird New Horizons                   | В      | 6        | 29      |
| 19-May-22    | \$130 | 172    | MacDowall Seniors Club               | В      | 6        | 26      |
| 1-Jun-19     |       | 171    | Rosthern Senior Citizens             | В      | 6        | 64      |
| 17-Feb-21    |       | 103    | Waldheim New Horizons                | В      | 6        | 39      |